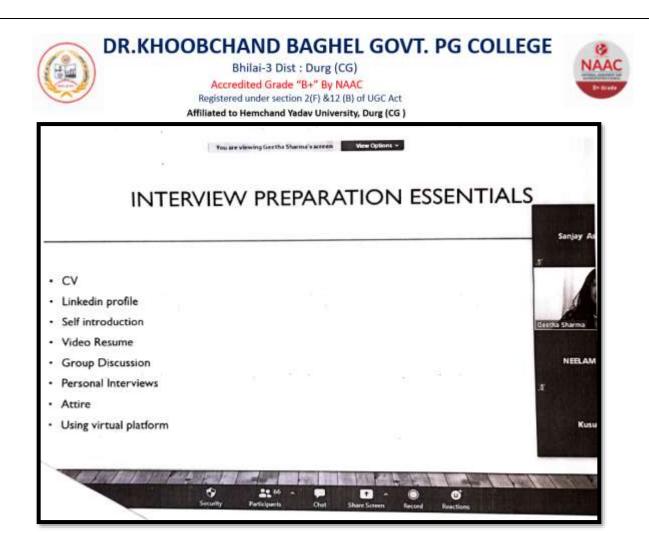

Bhilai-3 Dist : Durg (CG) Accredited Grade "B+" By NAAC Registered under section 2(F) &12 (B) of UGC Act Affiliated to Hemchand Yadav University, Durg (CG )