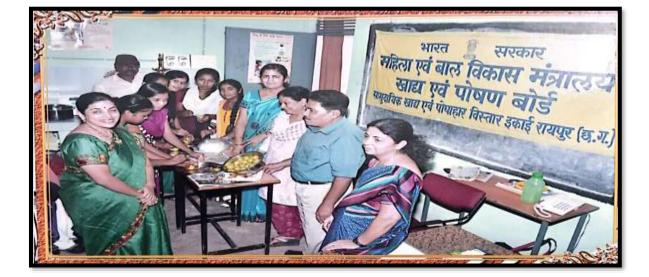

**Food Preservation workshop Report**: Food Preservation workshop was organized from 07-11-2016 to 11-11-2016. This workshop was organized in coordination with Indian Food and nutrition extension unit Raipur. The Workshop was organized for Sc/ST students and Rs 200 stipend was given to students.