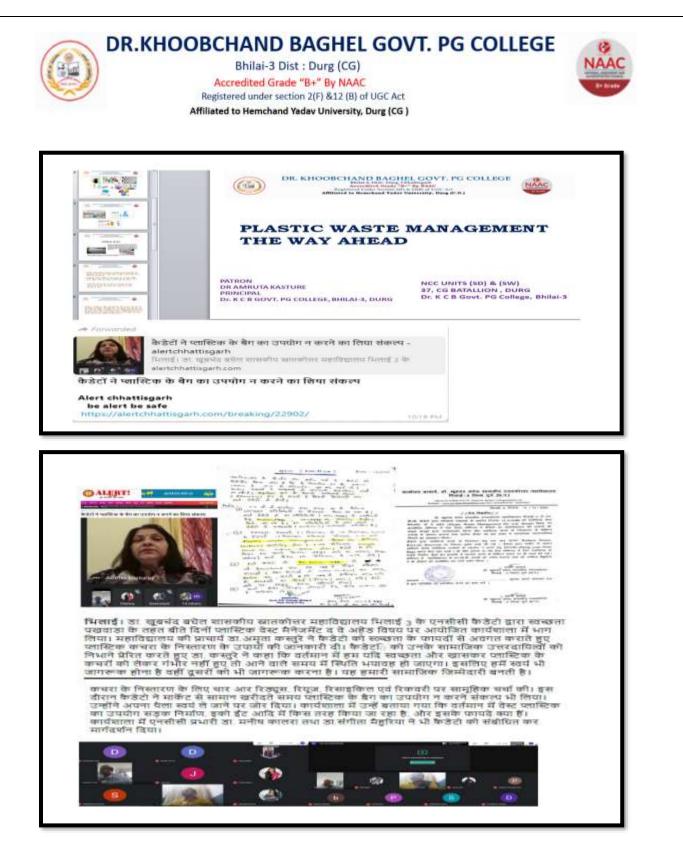

at our sour to de and an dealers - ANTINAL ALANAN AND & I equin stand water and an ence That 1 -212702 HILL " STAPSE. 1. Gray 2 8 1.1 4 3 Sale ( flinds ) 24 (Eastin ! L'Aibraxa Clock of the





Earth Day : on Earth day 22-04-2021 online program was organized to pay respect to mother Earth. Dr Prashant Shrivastava DSW Hemchand Yadav University Durg was presented as chief Guest in the program. He motivated students to protect mother earth. Principal Dr Amrita Kasturay inspired students to spread awareness of importance of sustainable ecosystem. At the program inter college Poetry recitation was organized on mother earth.









Bhilai-3 Dist : Durg (CG) Accredited Grade "B+" By NAAC Registered under section 2(F) &12 (B) of UGC Act Affiliated to Hemchand Yaday University, Durg (CG )







Plastic Waste Management by NCC cadets.....



Bhilai-3 Dist : Durg (CG) Accredited Grade "B+" By NAAC Registered under section 2(F) &12 (B) of UGC Act Affiliated to Hemchand Yadav University, Durg (CG )



Dr Alpana Deshpandey, Assistant Professor Home Science conducted workshop on Waste out of Best at Kamla Devi College Rajnandgaon on 21 July 2021.

| Web site - <u>www.govtkdmcollegerin.com</u><br>Email - <u>kambeollege.rin@gmail.com</u> |                                                                                             | विद्यालय, राजनांद्रणांव (छ.ञ.)                                                                    |
|-----------------------------------------------------------------------------------------|-------------------------------------------------------------------