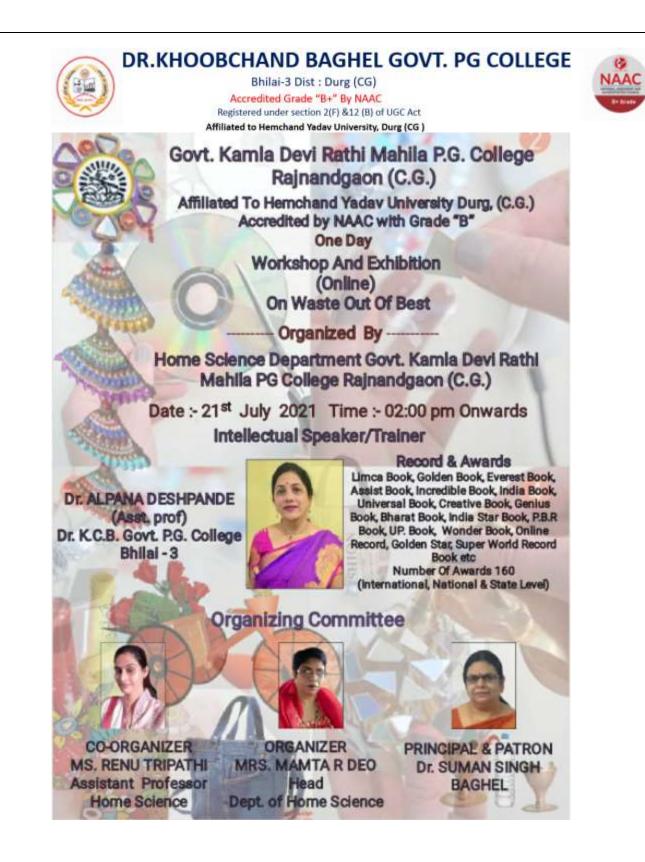

| 21 जुलाई 2021, समय दोपहर 02<br>जनिवान विभाग दारा आयोजित कि                                  | 200 वर्ज से एक दिवसीय कार्यशाला एव प्रदेशना                                                       |
| विभागगायम                                                                               | प्रिण<br>एमता आर.वेय<br>गृहविज्ञान विभाग<br>की महिला रनात. महा.                             | डॉ (श्रीमली) सुपन सिंह प्रयेल<br>प्राधार्य<br>शास कमलादेगी कडी बहिला स्वान<br>सालमांदगांव (छ.ग.)  |
| যাজনাব<br>বাজনাব                                                                        | गांच (छ.ग.)                                                                                 |                                                                                                   |









Bhilai-3 Dist : Durg (CG) Accredited Grade "B+" By NAAC Registered under section 2(F) &12 (B) of UGC Act Affiliated to Hemchand Yadav University, Durg (CG )



# Office of the Principal, Dr. K.C.B. Govt. PG College, Bhilai-3, Durg (C.G.)

Ref. No. 63

Bhilai-3, Date 30/01/2021

To,

Smt. Maninder Kaur Sweety Beauty Parlor Khursipar, Bhilai

Subject :- Regarding Work Shop on Personal Grooming.

Madam,

With reference to above mentioned subject we want to organize a workshop to 10/2/21 . Kindly on Personal Grooming at our college during 3/2/21 arrange this workshop under your guidance for the benefit of our students.

Home Science Dept.

Principal Dr. K.C.B. Govt. PG College Bhilai-3, Durg (C.G.)



\$

0

-

0

2

3



Bhilai-3 Dist : Durg (CG) Accredited Grade "B+" By NAAC Register