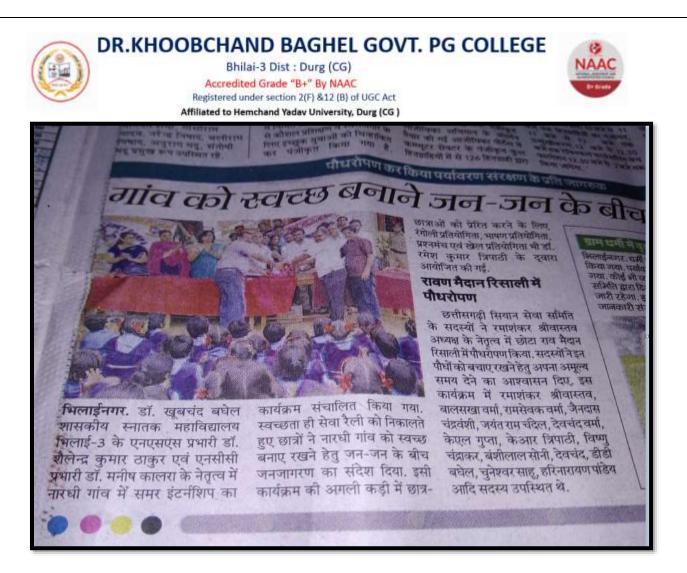

Swachhta Awareness was organised in Village Aundhi on 28/07/2018 During Swachhta Internshi Camp. Awareness drive and rally was organised at the event.



Eye Testing camp At village Aundhi : Eye testing camp was organised at Village Aundhi on 23/07/2018. The camp was organised by English department and NSS Girls wing. At Govt School Aundhi eye testing and doctor consultation was given to students and locals of Village Aundhi.



Swachchata rally was organised by students in Village Nardhi on 07/08/2018 during summer internship. Students sanitized villagers about good hygiene practices, water conservation and No Plastic awareness.



Soak pit Making in village Aundhi by NSS and Students of Department of English. Participated students: 30

Teachers: Dr Amrita Kasturay, Dr Alpana Deshpandey



### 01/08/2018

Number of Participants: 45....



Bhilai-3 Dist : Durg (CG) Accredited Grade "B+" By NAAC Registered under section 2(F) &12 (B) of UGC Act Affiliated to Hemchand Yadav University, Durg (CG )







NCC and NSS students conducted awareness program at village Nardhi on 18/07/2018. Rally was organized in village Nardhi and villagers were sanitized about importance of cleanliness in society.



Date 05/08/2018: Awareness drive under Swachh Bharat Internship 2018 Participated by NSS students and NSS incharge Dr Alpana Deshpandey.





Tree Plantation and Cleanliness Drive:





NCC and NSS students performed cleanliness drive and planted trees in Primary Schoo; Nardhi campus. Principal Dr Jyoti rani Singh, Dr Amrita kasturay Dr Manish kalra, Village Sarpach were present at tre