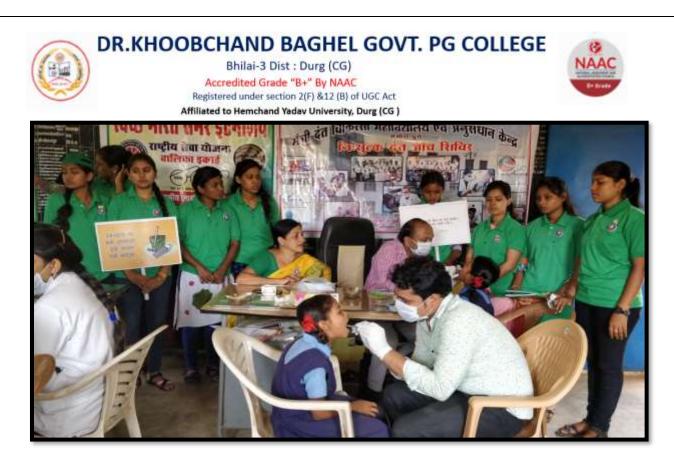

कहा कि पानी की कठोरता से पथरी, स्किन डिसीज या फिर पाचन संबंधी बीमारियां हो सकती हैं। बचने के लिए हर दिन 20 रलास पानी पीएं।



सिलाई-3 कोलेज को एनस्तारन इक्केड न लेजान जमा कैंप में बच्चों को बताए हाथ धोने के तरीके साबुन से हाथों को घोने का तरीका, नाखूने को काटना, श्रेपू से बाल

धोना, कंघी करना, चेहरा, हाथ, पैर और पूरे शरीर को साबुन से साफ करने की सलाह दी गई। तालाब का पानी नहीं पीने को कहा।

#### Date: 25/08/2018

Bhilai-3 Dist : Durg (CG) Accredited Grade "B+" By NAAC Registered under section 2(F) &12 (B) of UGC Act Affiliated to Hemchand Yadav University, Durg (CG )



15-Jul-2018

भिलाई भास्कर Page 6



को समर्थित सखने के तरीकों की इन्हीं बहेर आदि दिए। उसकी उपयोगित बतर्ड। औरी की प्रचार्थ डॉ. ज्योति रजी सिंह, डॉ. केके अववाल, डॉ. अम्रत करतूरे, डॉ. अल्पन देखपंडे आदि शमिल थे।

जनकारी दी।





Medical Camp was organised on village Nardhi on 30-07-2018.Dr Rohit Agrwal examined students' oral health and suggested measures for recovery. The program was organised in coordination of NSS Girls unit.Dr Alapana Deshpandey was present with NSS students.



Bhilai-3 Dist : Durg (CG) Accredited Grade "B+" By NAAC Registered under section 2(F) &12 (B) of UGC Act Affiliated to Hemchand Yadav University, Durg (CG )

गोल करने का भरसक प्रयास किया, रासेयों के शिविर में ग्रामीणों ने कराई सेहत की जांच

> अग्रवाल, भारती श्रीवास्तव व अध्यक्षता हेडमास्टर डीआर जोशी ने की। शिविर की संयोजिका एनएसएस की कार्यक्रम अधिकारी डॉ. अल्पना देशपांडे ने बताया कि समाज सेवा की कड़ी में ग्रामवासियों को नेत्र एवं स्वास्थ्य सेवा कर तीसरा शिविर सफलता पूर्वक सम्पन्न हुआ है। कार्यक्रम के दौरान सांई बाबा आई अस्पताल से डॉ.