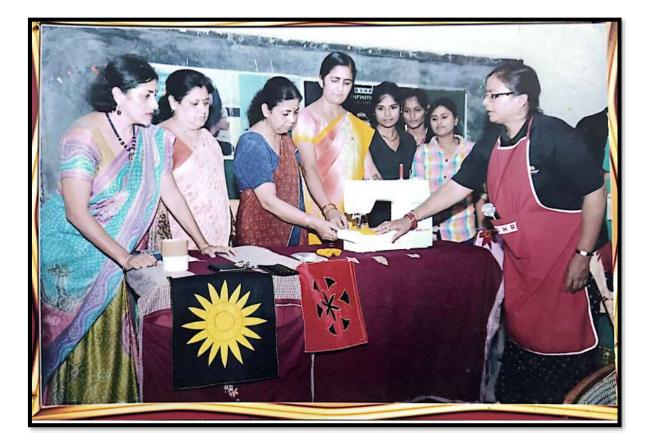

#### **Commerce Seminar in College**

Workshop on stitching on 02-08-2016: Workshop on stitching was organized on 02-08-2016 in coordination with USHA International Raipur

AN 2016-2017 311 , दिनोक 2/8/16 को प्रहविज्ञान faris of frans of cruative workshop ाक दिवसीय का आयोजन किया जया जिल्ले USHA International at 377 27 Suman Lata Agrawal , Assilt Manager Indore Ed Neet: Pandey Assel Manager Raiper Tardy 254 27 34REVA A धात्रा का नाम जाति कहा मोबाडल ने. a o Etalda Hold usnone 4502230 ILAS 1611 10000 3419/8110611 91400 31101270 AINIT 8-AJ 9691058940 Kalice Shrine RANGH PI-ATA 8103320494 Tex Postani du12:01 2420T CONICT CHIMINTMA ION 8349744240 Soila 4 अल्ड्रांश पटल 08C P.O.DCA 3144 692893 1 march Jucis 299781 +99247 SC MAR-150 8827719768 C -CITIFY M. ASSon 9981761720 A-CC. 7 -110 Lazy WILMING B.A.TIL 7828407813 2011 æ मेजिरवरी SC B-A-TT 7369233374 Yagesheve 9 10 Simetimit: CBC !! B.A.D. 336272 3886 Vat-jak anth Openik 64-1007 6 ATT \$817024491 चादनी ताण्डा GAPT2 CH B.A. # 3039881286 Charlan regard year VI-KOT B.NO 7089165719 Rukida. 14 tabour sint B. P. II 7746847800 Twinkle 3100m 79261 15 1141 944 R.A. II 7525191992 Qit. ODC 16 gitad 2160 WERCH B.A.II 8827169580 Anitajostiv OBC BATT 7067412 5428, Indayada 17 229 21199 18 anda uzard 14-164 BATE 7828567816 Savidoranin 19 311-17 8135 ST B.A. IL 9981733664 Phithalun 20 Quality afferra SC BA.I SH35302230 Schaubal