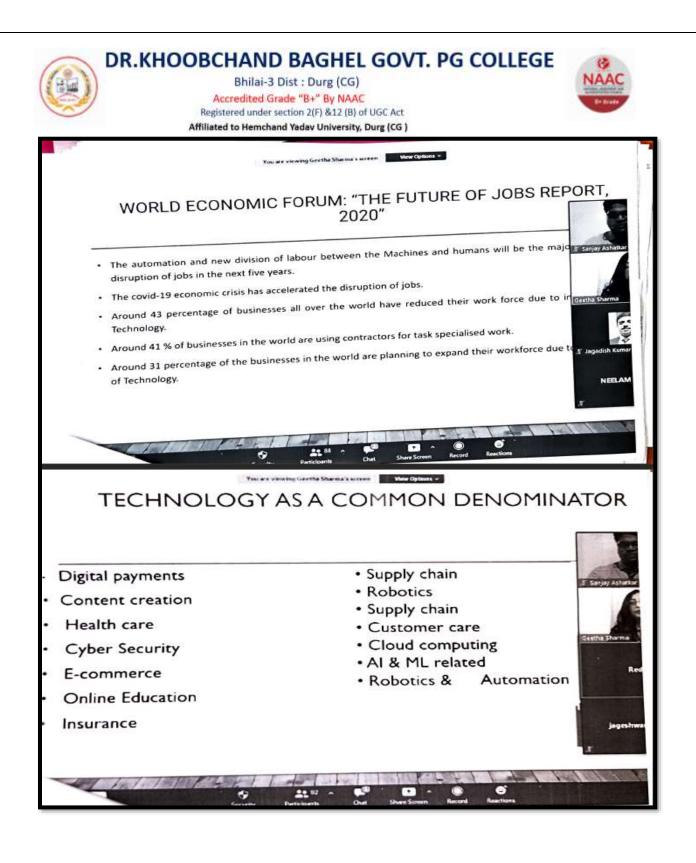

Bhilai-3 Dist : Durg (CG) Accredited Grade "B+" By NAAC Registered under section 2(F) &12 (B) of UGC Act Affiliated to Hemchand Yadav University, Durg (CG )