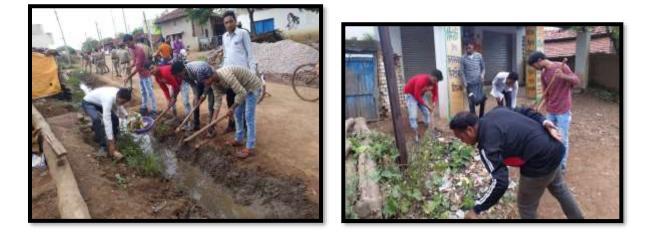

 Implementation of MYSY was discussed and placements and guidance should be priority.

13.Swachh Bhart abhiyan participation was discussed and programs like clean environment to be organised.

14. Proposal for TV repair workshop was given by Dr KK Agrawal and accepted.