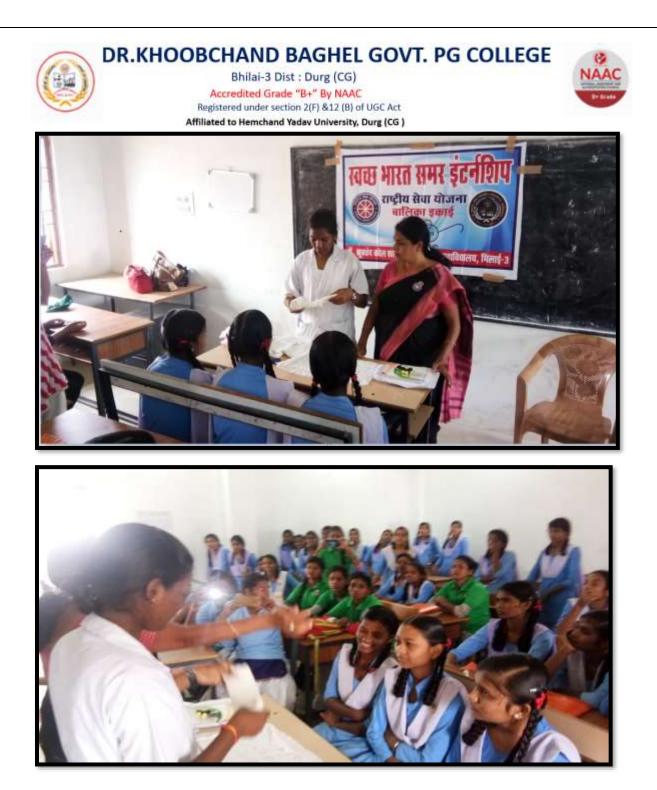

को बेहतर स्वास्थ्य के लिए जागरूक किया। मुख्य अतिथि नारधी गांव की सरपंच यशोदा साहू रही। विशेष अतिथि सिंह सुखनंदन यादव, खिलावन देवांगन, अहिल्या चंद्राकर, हेमलता





Bhilai-3 Dist : Durg (CG) Accredited Grade "B+" By NAAC Registered under section 2(F) &12 (B) of UGC Act Affiliated to Hemchand Yadav University, Durg (CG )





Bricks Soak Pit making by NSS girls wing: participated by 20 NSS students and NSS Incharge Dr Alpana Deshpandey. Bricks soak pit was made by making pit in campus of community hall Villege Aundhi.After pit making brick was joint together by mortar.





Health Awareness Sanitization by NSS Girls wing....

#### Date : 01/08/2018

Health awareness Program was conducted in Primary School Aundhi Dist : Durg (CG).Program was attended by 20 NSS students and school childrens.



Sanitary pad Making Training: Under NSS girls wing sanitary pad making training was organised for girls of higher secondary school Aundhi Dist Durg. Sanitary pad making from cotton available in home was displayed to students. 20 NSS girls and Incharge Dr Alpapana Deshpandey was present for training.



**Date 29/07/2018:** Safe drinking water awareness and measures to clean water was displayed by girl's wing of NSS and department of English. Dr Aplana Deshpandey NSS in-charge informed villagers that chlorine tablet can be used to clean water for drinking purpose. She on spot explained method of water purification.



DR.KHOOBCHAND BAGHEL GOVT. PG COLLEGE Bhilai-3 Dist : Durg (CG) Accredited Grade "B+" By NAAC

> Registered under section 2(F) &12 (B) of UGC Act Affiliated to Hemchand Yada