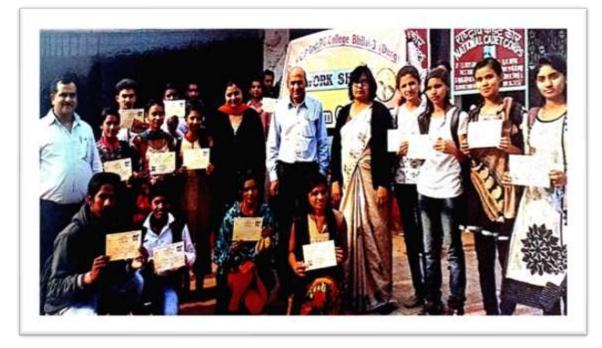

**Food Preservation workshop Report**: Food Preservation workshop was organized from 07-11-2016 to 11-11-2016. This workshop was organized in coordination with Indian Food and nutrition extension unit Raipur. The Workshop was organized for Sc/ST students and Rs 200 stipend was given to students.