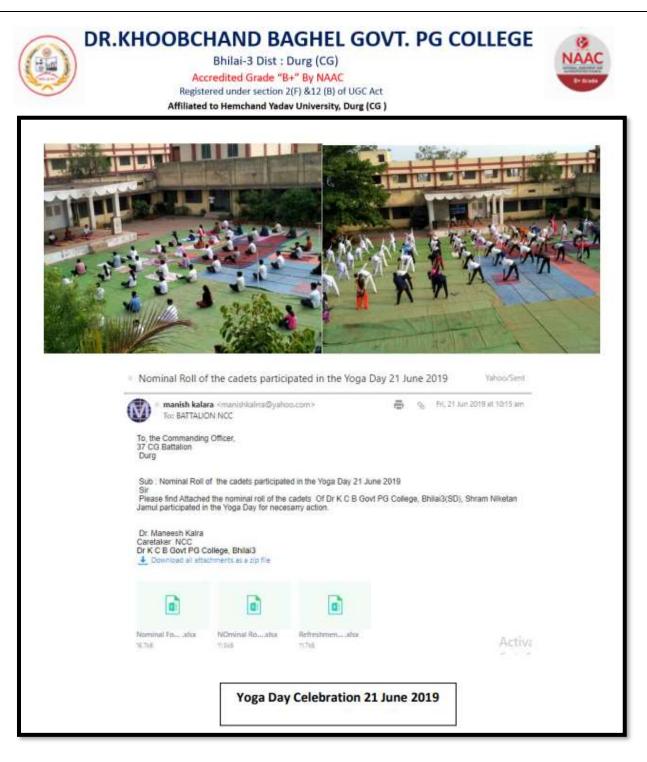

ion, Curcumin extraction                                                                |
| Chilli             | Powder, dehydration, packaging                                                                             |
| Coriander          | Dehydration, powder, packaging                                                                             |
| Methi              | Dehydration, powder, packaging                                                                             |



Bhilai-3 Dist : Durg (CG) Accredited Grade "B+" By NAAC Registered under section 2(F) &12 (B) of UGC Act Affiliated to Hemchand Yadav University, Durg (CG )



On 23 January Students of Department of English organized Food stalls for selling food items. Students learnt field experience of Entrepreneurship.





Yoga Day was celebrated on 21-06-2019. The program was organized by NCC/NSS/Sports Department of College. Yoga protocol exercises were practiced by staff, students and cadets.

Bhilai-3 Dist : Durg (CG) Accredited Grade "B+" By NAAC Registered under section 2(F) &12 (B) of UGC Act Affiliated to Hemchand Yadav University, Durg (CG )



# **ANNUAL REPORT 2019-20**



Bhilai-3 Dist : Durg (CG) Accredited Grade "B+" By NAAC Registered under section 2(F) &12 (B) of UGC Act Affiliated to Hemchand Yadav University, Durg (CG )



#### Dr KCB Govt PG College Bhilai-3 Dist : Durg (CG)

#### **IQAC Minutes**

Date: 20/08/2019

A meeting of IQAC was held on 20/08/2019 in Principal Chamber. Following members were present

- 1. Dr.K.K.Agrawal
- 2. Dr. Amrita Kasturay
- 3. Dr Namita Guha Roy
- 4. Mrs.