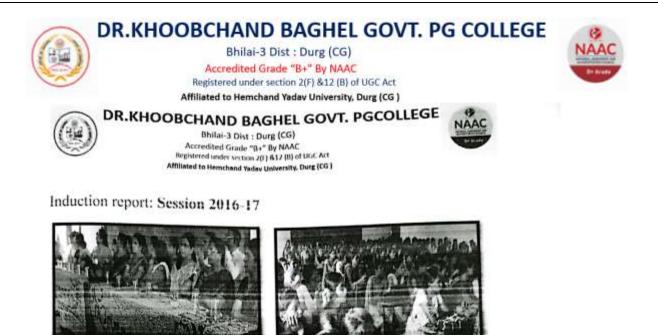

17. FDP to be organised.

(ठॉ. अमृता कस्तूरे) प्रभारी प्राचार्य ठॉ. खूबचंद बघेल शासकीय स्नातकोत्तर महाविद्यालय मिलाई–3 जिला दुर्ग (छ.ग.)

Induction program for First year students was organized on 29/08/2016 First year students and teaching staff was present at the program. After Saraswati Pooja Induction in-charge Dr.Namita Guha Roy introduced all teaching staff to first year students. Principal Dr Radha Pandey informed students about facilities in college. She requested students to follow code of conduct. Dr Namita Guha Roy explained use of parking facility, toilets and drinking water facility and suggested students to use them judiciously.

Librarian Sunil Soni informed about library usage instructions. He informed that students can use inflibnet for study material and books. He explained book borrow

instructions and usage of reading room. NSS officer Dr S.K.Thakur and Dr Alpana Deshpande explained working of NSS. They suggested students to take part in social service through NSS scheme NCC officer Dr Tapas Mukherjee explained about recruitment and procedures to join in NCC girls and boy's wing.

All faculty staff instructed students about facilities and importance of class room conduct for learning process. Dr Amrita Kasturay in-charge Placement cell informed about placement cell working and workshops organized for students.