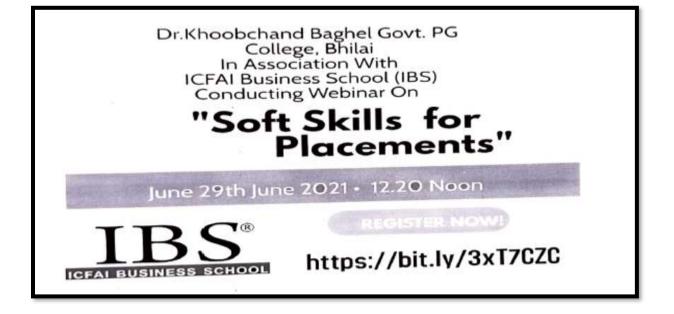

Bhilai-3 Dist : Durg (CG) Accredited Grade "B+" By NAAC Registered under section 2(F) &12 (B) of UGC Act Affiliated to Hemchand Yadav University, Durg (CG )