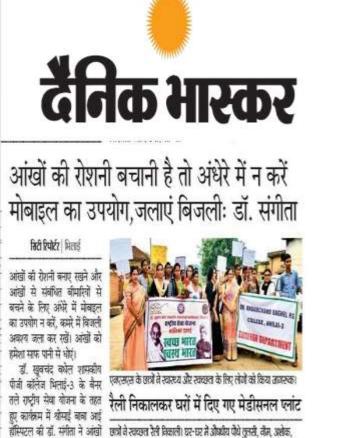

मक बीमारियों की संभावना रहती है। बचने का अच्छा साधन है पानी उल्लालकर पीएं या फिटकरी या क्लोरीन के टैबलेट डाले।

औधी में एनएसएस के स्वच्छ भारत समर इंटर्नशिप के दूसरे चरण में उपस्थित लोगों से कहा कि पानी की कठोरता से पथरी, स्किन डिसीज या फिर पाचन संबंधी बीमारियां हो सकती हैं। बचने के लिए हर दिन 20 रलास पानी पीएं।



सिलाई-3 कोलेज को एनस्तारन इक्केड न लेजान जमा कैंप में बच्चों को बताए हाथ धोने के तरीके साबुन से हाथों को घोने का तरीका, नाखूने को काटना, श्रेपू से बाल

धोना, कंघी करना, चेहरा, हाथ, पैर और पूरे शरीर को साबुन से साफ करने की सलाह दी गई। तालाब का पानी नहीं पीने को कहा।

#### Date: 25/08/2018

Bhilai-3 Dist : Durg (CG) Accredited Grade "B+" By NAAC Registered under section 2(F) &12 (B) of UGC Act Affiliated to Hemchand Yadav University, Durg (CG )



15-Jul-2018

भिलाई भास्कर Page 6



को समर्थित सखने के तरीकों की इन्हीं बहेर आदि दिए। उसकी उपयोगित बतर्ड। औरी की प्रचार्थ डॉ. ज्योति रजी सिंह, डॉ. केके अववाल, डॉ. अम्रत करतूरे, डॉ. अल्पन देखपंडे आदि शमिल थे।

जनकारी दी।





Medical Camp was organised on village Nardhi on 30-07-2018.Dr Rohit Agrwal examined students' oral health and suggested measures for recovery. The program was organised in coordination of NSS Girls unit.Dr Alapana Deshpandey was present with NSS students.



Bhilai-3 Dist : Durg (CG) Accredited Grade "B+" By NAAC Registered under section 2(F) &12 (B) of UGC Act Affiliated to Hemchand Yadav University, Durg (CG )

गोल करने का भरसक प्रयास किया, रासेयों के शिविर में ग्रामीणों ने कराई सेहत की जांच

> अग्रवाल, भारती श्रीवास्तव व अध्यक्षता हेडमास्टर डीआर जोशी ने की। शिविर की संयोजिका एनएसएस की कार्यक्रम अधिक