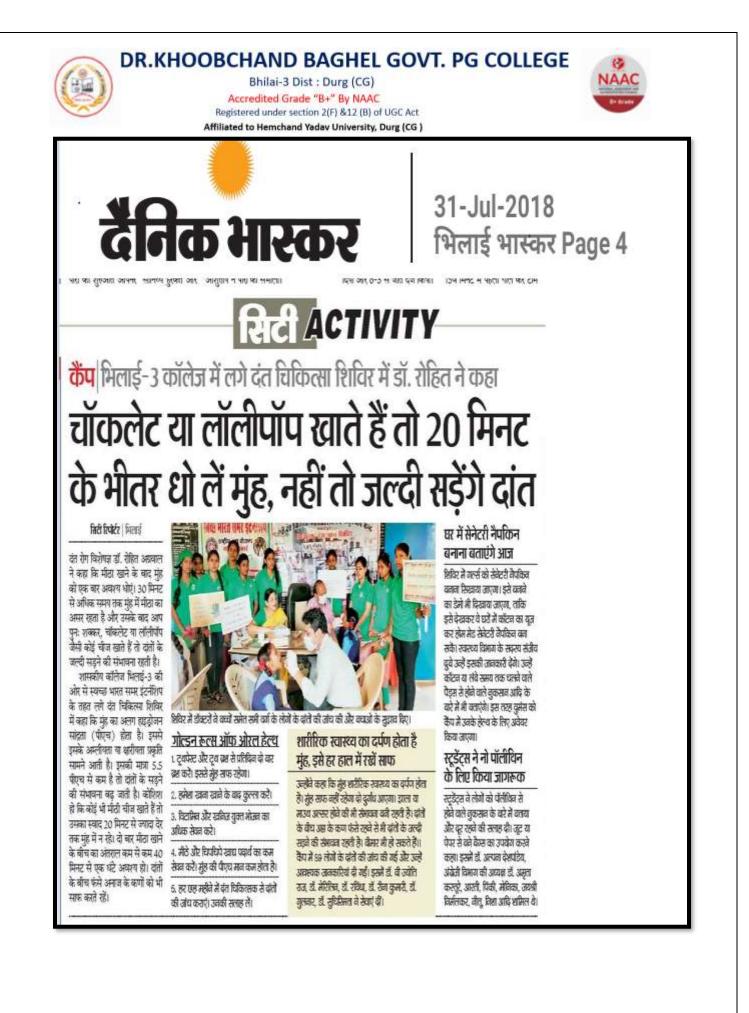

से कहा कि पानी की कठोरता से पथरी, स्किन डिसीज या फिर पाचन संबंधी बीमारियां हो सकती हैं। बचने के लिए हर दिन 20 रलास पानी पीएं।



सिलाई-3 कोलेज को एनस्तारन इक्केड न लेजान जमा कैंप में बच्चों को बताए हाथ धोने के तरीके साबुन से हाथों को घोने का तरीका, नाखूने को काटना, श्रेपू से बाल

धोना, कंघी करना, चेहरा, हाथ, पैर और पूरे शरीर को साबुन से साफ करने की सलाह दी गई। तालाब का पानी नहीं पीने को कहा।

#### Date: 25/08/2018

Bhilai-3 Dist : Durg (CG) Accredited Grade "B+" By NAAC Registered under section 2(F) &12 (B) of UGC Act Affiliated to Hemchand Yadav University, Durg (CG )



15-Jul-2018

भिलाई भास्कर Page 6



को समर्थित सखने के तरीकों की इन्हीं बहेर आदि दिए। उसकी उपयोगित बतर्ड। औरी की प्रचार्थ डॉ. ज्योति रजी सिंह, डॉ. केके अववाल, डॉ. अम्रत करतूरे, डॉ. अल्पन देखपंडे आदि शमिल थे।

जनकारी दी।





Medical Camp was organised on village Nardhi on 30-07-2018.Dr Rohit Agrwal examined students' oral health and suggested measures for recovery. The program was organised in coordination of NSS Girls unit.Dr Alapana Deshpandey was present with NSS students.



Bhilai-3 Dist : Durg (CG) Accredited Grade "B+" By NAAC Registered under section 2(F) &12 (B) of UGC Act Affiliated to Hemchand Yadav University, Durg (CG )

गोल करने का भरसक प्रयास किया, रासेयों के शिविर में ग्रामीणों ने कराई सेहत की जांच

> अग्रवाल, भारती श्रीवास्तव व अध्यक्षता हेडमास्टर डीआर जोशी ने की। शिविर की संयोजिका एनएसएस की कार्यक्रम अधिकारी डॉ. अल्पना देशपांडे ने बताया कि समाज सेवा की कड़ी में ग्रामवासियों को नेत्र एवं स्वास्थ्य सेवा कर तीसरा शिविर सफलता पूर्वक सम्पन्न हुआ है। कार्यक्रम के दौरान सांई बाबा आई अस्पताल से ड