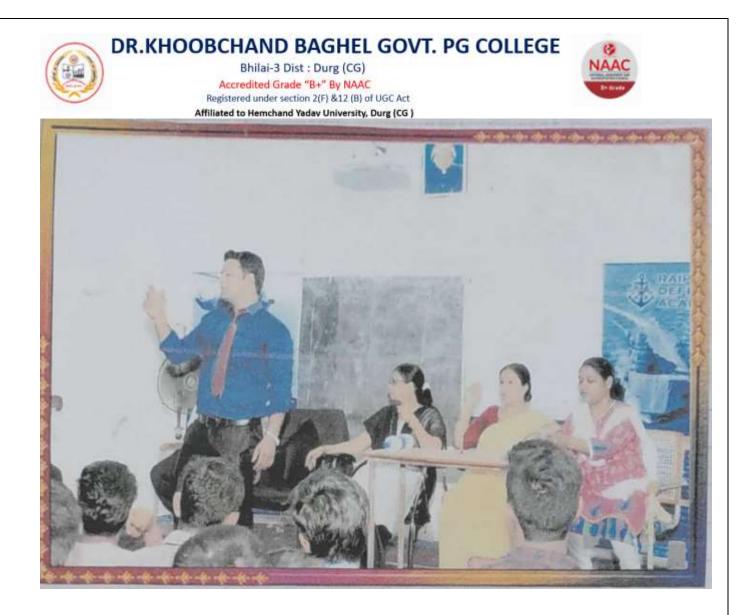

## ल्ल इंटरनेट बाजार पर हावी, गलत चीजों बचने युवा रहें सचेतः डॉ. पांडेय

विज्ञान ने एक नए बाजार को जन्म दिया है। इन्यारी जरूरत जैसे-जैसे बहुती जाली है यैसे आविष्कार कोते जाते हैं। कंप्यूटर आया, फिर इंटरनेट ने हमारे जीवन के हर क्षेत्र में प्रयोग वित्या। दिश्वति यह है कि अतजा हर ज्यांकित इसको प्रभाषित है। यह बातें डॉ. रह्यचंद बजेल कॉलेज भिल्ला-३ में आयोजित कार्यशाला में ये. रविशेकर शुक्ल विधि रायपुर के कुरलपति हाँ. शिवकुमार पांडेय ने कहीं। ये कॉलेज में आयोजित इंटरनेट का बाजार पर प्रभाव विषय पर कार्यशाला में बतौर मुख्य अतिथि श्वामिल हुए थे।

magine links from

अध्यक्षता करते हुए प्राचार्य डॉ. राधा पहित्र ने मताया इंटरनेट पुरे बाजार को अपनी पिरपत में ले रहा है। जिसे लेकर नई पीढ़ी को सचेत रहने की जरूरत है। इसमें गलत चीजों के बाजार में ज जाने की सावधानी रखना जरूरो है। वाणिज्य विभाग की डॉ. नमिता गुंहाराय ने बताया, ब्हाआर व विपणन का लंबा इतिहास राग है। पर आज बाजार हमारी उंगलियों पर सिम्पट गया है। इससे न केवरन ग्राहकों को सहलियत हुई है, बल्कि यह विक्रेसाओं को हटाकर ब्बाजार का तस्प्राट बन बीटा है। प्रथम