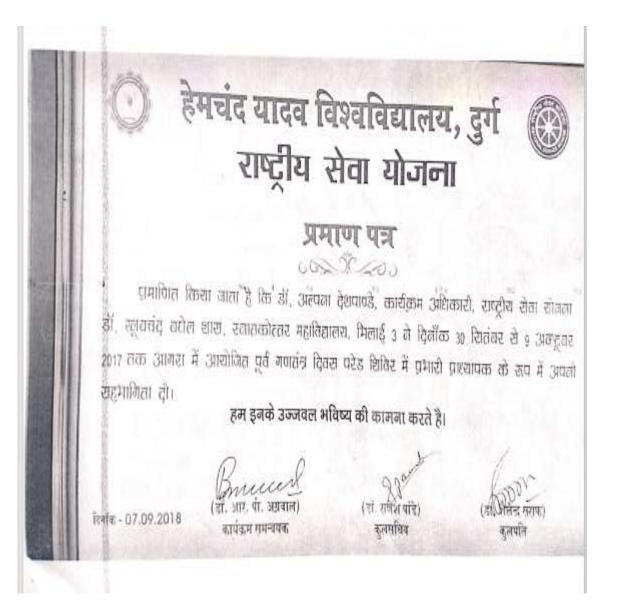

(डॉ. अमृता कस्तूरे) प्रभारी प्राचार्य डॉ. खूबचंद बघेल शासकीय स्नातकोत्तर महाविद्यालय भिलाई–3 जिला दुर्ग (छ.ग.)

Bhilai-3 Dist : Durg (CG) Accredited Grade "B+" By NAAC Registered under section 2(F) &12 (B) of UGC Act Affiliated to Hemchand Yadav University, Durg (CG )